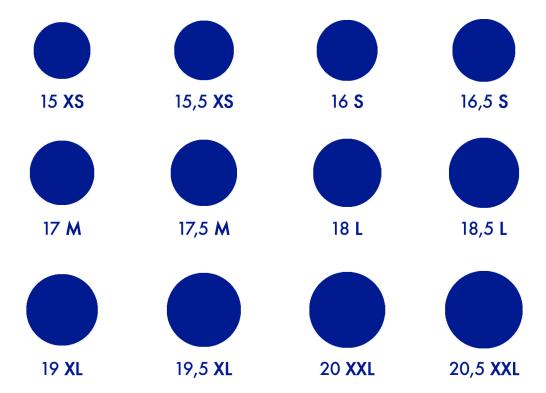

## RING DIAMETER/ SIZE CHART

## **FOLLOW THESE STEPS:**

- 1) Take the ring that you already have;
- 2) Put it on the circle with the most familiar diameter;
- 3) Make sure none of the blue color gets out of your ring diameter;
- 4) If a circle fits the ring perfectly, check the size written below the circle.

Letters below circles mean the equal size of SODA FUTURA rings. Pick it while completing your purchase on www.sodafutura.com The numbers written below circles are equal to ring diameters.

In case none of the circles fit your ring perfectly, please contact us via email info@sodafutura.com

We will make the ring for you even if your size is not here.